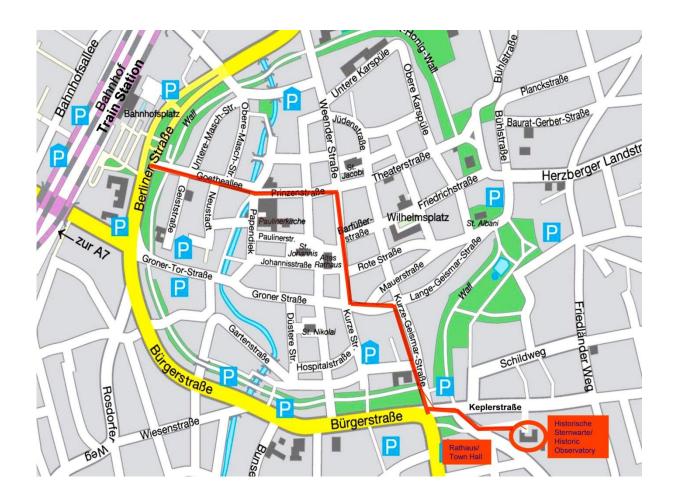

## **Directions:**

- By bus: Take the no. 12 (direction of "Geismar-Schöneberger Straße") to the stop called
  "Keplerstraße". After exiting the bus, turn right first and then take a sharp turn left at the
  corner onto Geismar Landstraße.
- On foot: The walk via the city centre takes about 20-25 minutes. From the main station, walk via Goethestraße and Prinzenstraße, turn right on Weender Straße and follow it until the end. On Groner Straße, turn left, then turn right onto Kurze Geismar Straße.

You'll walk towards the Town Hall on Hiroshimaplatz. Before you reach it, turn left onto Geismar Landstraße. The Sternwarte is on the left.